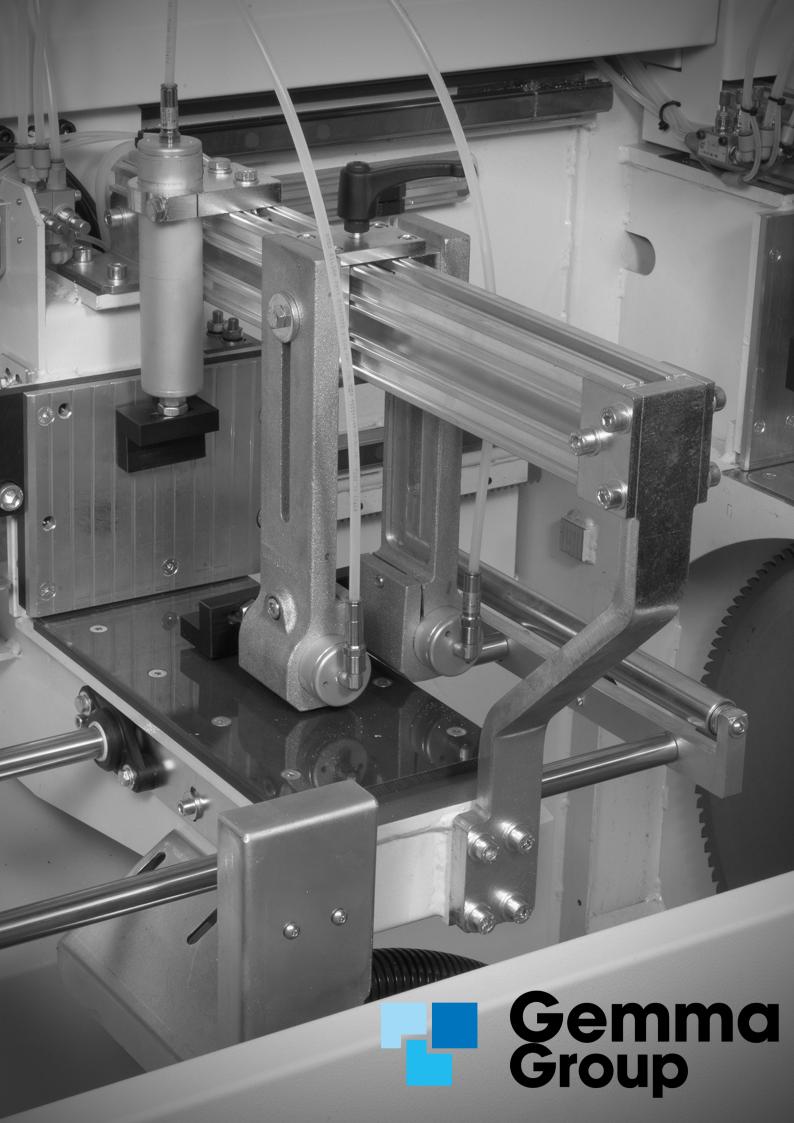

### **AUTOCUT**

- Automatic sawing machine with automatic feeding for cutting at 90°
- Brushless motor for feeding of the carriage, sliding on ground rack
- Bar-end detection device
- Numerical control TOUCH SCREEN for programming cutting list

- Spray mist lubrication (Venturi)
- Clamping of profile by extremely rigid "bridge" system
- Possibility to load and save cutting list in CSV format with USB and ETHERNET connection
- Mechanical blade output adjustment to optimize cutting times

#### STANDARD EQUIPMENT

TCT Saw Blade diam. 500mm
Vertical and horizontal pneumatic clamps
Pneumatic spray mist lubrication
Central support for small size profiles
Air gun
Air filter

#### **GENERAL SPECIFICATIONS**

Blade diameter: 500 mm

Spindle diameter: 30 mm

Number of blade revs: 2800 giri/1' r.p.m.

Cutting speed: 73 m/sec

Maximum cut length (without recover of piece) 660mm

Minimum cut length 5mm