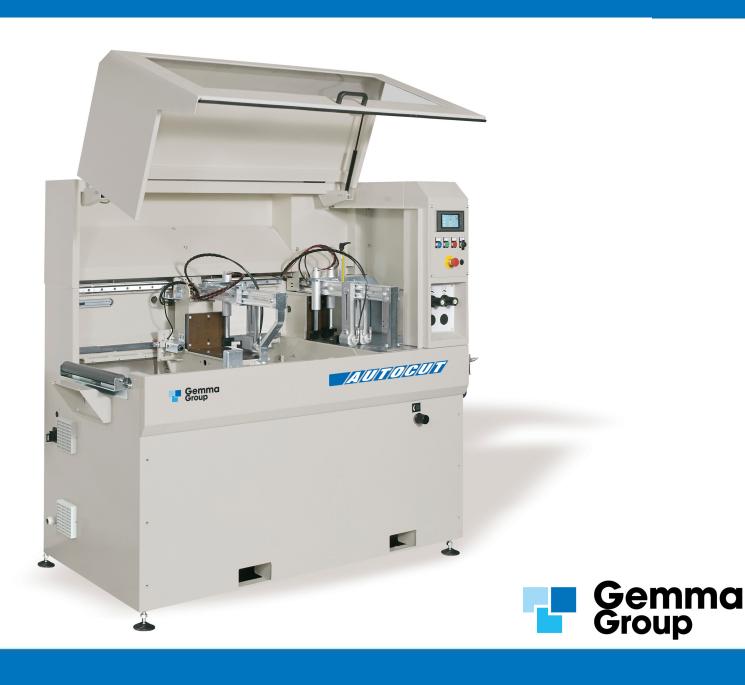

# AUTOCUT

# **AUTOMATIC SINGLE HEAD CUTTING OFF MC**

### **AUTOCUT**

- Automatic sawing machine with automatic feeding for cutting at 90°
- Brushless motor for feeding of the carriage, sliding on ground rack
- Bar-end detection device
- Numerical control TOUCH SCREEN for programming cutting list

#### STANDARD EQUIPMENT

TCT Saw Blade diam. 500mm
Vertical and horizontal pneumatic clamps
Pneumatic spray mist lubrication
Central support for small size profiles
Air gun
Air filter