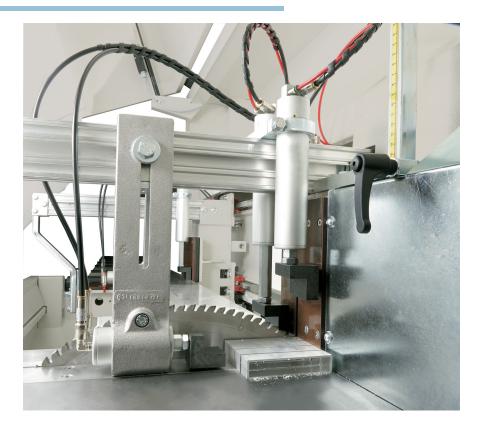

- Spray mist lubrication (Venturi)
- Clamping of profile by extremely rigid "bridge" system
- Possibility to load and save cutting list in CSV format with USB and ETHERNET connection
- Mechanical blade output adjustment to optimize cutting times

#### STANDARD EQUIPMENT

TCT Saw Blade diam. 500mm
Vertical and horizontal pneumatic clamps
Pneumatic spray mist lubrication
Central support for small size profiles
Air gun
Air filter

#### **GENERAL SPECIFICATIONS**

Blade diameter: 500 mm

Spindle diameter: 30 mm

Number of blade revs: 2800 giri/1' r.p.m.

Cutting speed: 73 m/sec

Maximum cut length (without recover of piece) 660mm

Minimum cut length 5mm