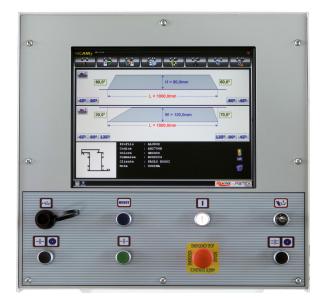

- Brushless motor for axe positioning managed by servodrive.
- Numerical control with 3 positioning axes of the latest generation integrated in the function of a personal computer with 10,4" colour display TOUCH SCREEN.
- Software HICAM 2 for creating and controlling, highly ergonomic and of easiest use.
- Possibility of tele-assistance via internet. Pc with Windows 10 + wifi.