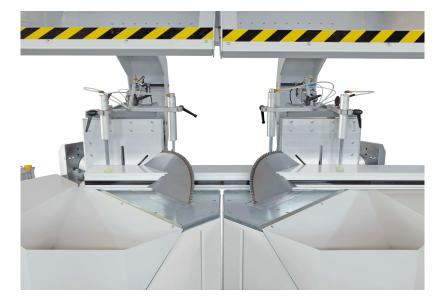

### SELECTA A

- Double head cutting off machine with a fixed sawing head on the left and one movable on the right side. Automatic positioning of the movable head.
- Rotation and tilting of both blades for compound cuts
- Electronic pivoting of the head inwards/outwards range 22,5° - 90° - 140°.
  Electronic tilting of the head range 90° - 45°.
- Lubrication by micro-drop oil

#### STANDARD EQUIPMENT

Nr. 2 TCT Saw Blades 600mm Safe guards on the cutting area Nr.4 Vertical pneumatic clamps Micro drop oil lubrication Air gun 6mtrs length Movable side support Pneumatic central support Air filter

### **GENERAL SPECIFICATIONS**

| Blade diameter:                               | 600 mm                                      |
|-----------------------------------------------|---------------------------------------------|
| Spindle diameter:                             | 30 mm                                       |
| Number of blade revs:                         | 2760 giri/1' r.p.m.                         |
| Cutting speed:                                | 72 m/sec                                    |
| Advancement speed :                           | adjustable                                  |
| Minimum cutting length (between two blades) : | 450 mm                                      |
| Maximum cutting length (between two blades) : | 5000/6000 mm                                |
| Air consumption for cycle :                   | 32 NI.                                      |
| Cutting angles :                              | 22,5° ÷ 145° Rotation / 90 ÷ 45 Inclination |
| Working pressure:                             | 7 bar                                       |
| Motor power:                                  | 50 Hz / 3 kW                                |
| Motor power:                                  | 60 Hz / 4 kW                                |