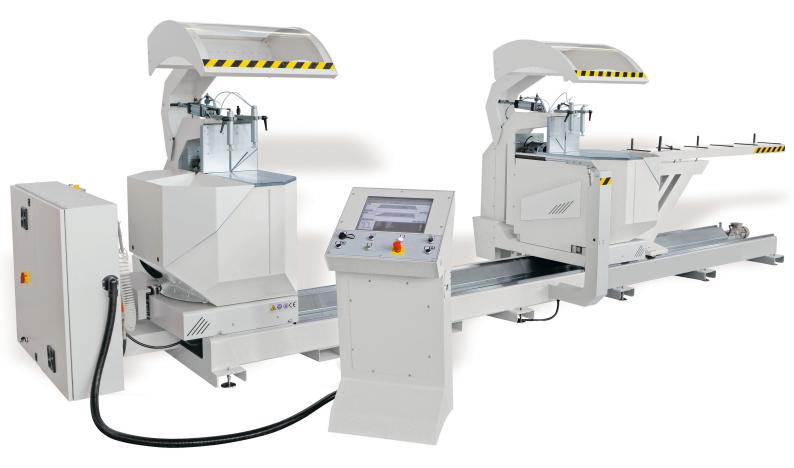

# SELECTA A DOUBLE HEAD CUTTING OFF MC

Gemma Group srl - Via Dante Alighieri 6, 47852 Coriano (RN) - Italy 0039 0541 905810 www.gemma-group.com info@gemma-group.com

### SELECTA A

- Double head cutting off machine with a fixed sawing head on the left and one movable on the right side. Automatic positioning of the movable head.
- Rotation and tilting of both blades for compound cuts
- Electronic pivoting of the head inwards/outwards range 22,5° - 90° - 140°.
  Electronic tilting of the head range 90° - 45°.
- Lubrication by micro-drop oil

- Brushless motor for axe positioning managed by servodrive.
- Numerical control with 3 positioning axes of the latest generation integrated in the function of a personal computer with 10,4" colour display TOUCH SCREEN.
- Software HICAM 2 for creating and controlling, highly ergonomic and of easiest use.
- Possibility of tele-assistance via internet. Pc with Windows 10 + wifi.

#### STANDARD EQUIPMENT

Nr. 2 TCT Saw Blades 600mm Safe guards on the cutting area Nr.4 Vertical pneumatic clamps Micro drop oil lubrication Air gun 6mtrs length Movable side support Pneumatic central support Air filter