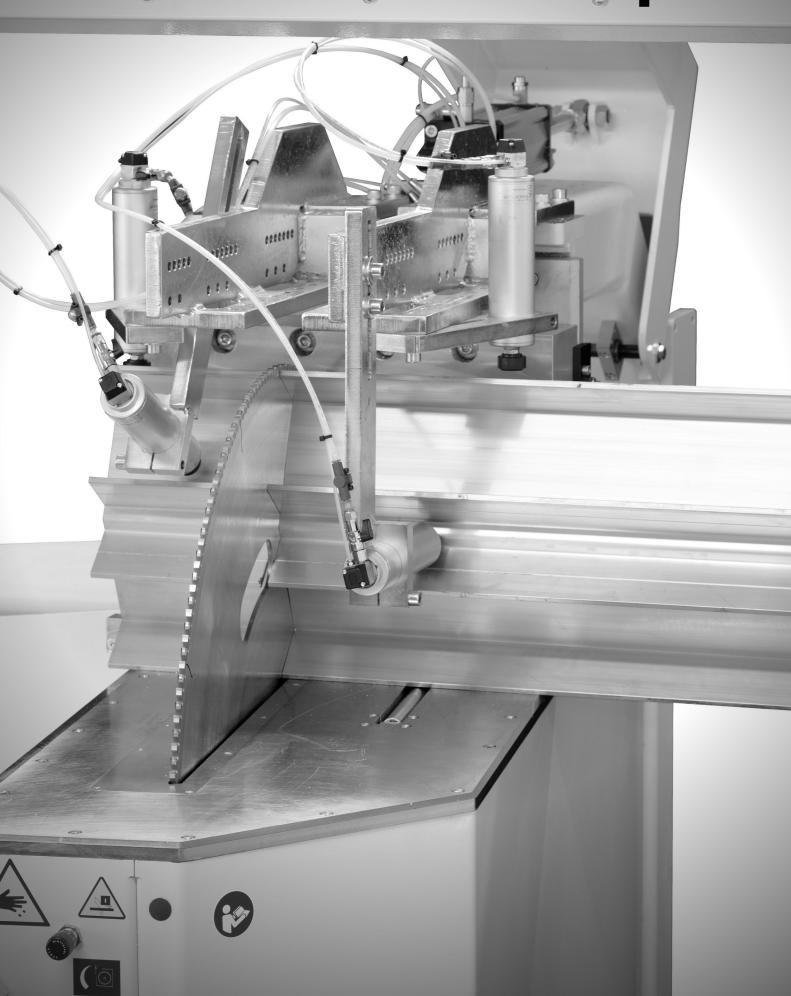

### SELECTA AL

- Double head cutting off machine with a fixed sawing head on the left and one movable on the right side. Automatic positioning of the movable head.
- Rotation and tilting of both blades for compound cuts
- Electronic pivoting of the head inwards/outwards range 22,5° 90° 140°.
  Electronic tilting of the head range 90° 45°.
- Lubrication by micro-drop oil

#### STANDARD EQUIPMENT

Nr. 2 TCT Saw Blades 1050mm Safe guards on the cutting area Nr. 4 Vertical pneumatic clamps Nr. 2 Horizontal clamps Micro drop oil lubrication Movable side support Pneumatic central support Air filter