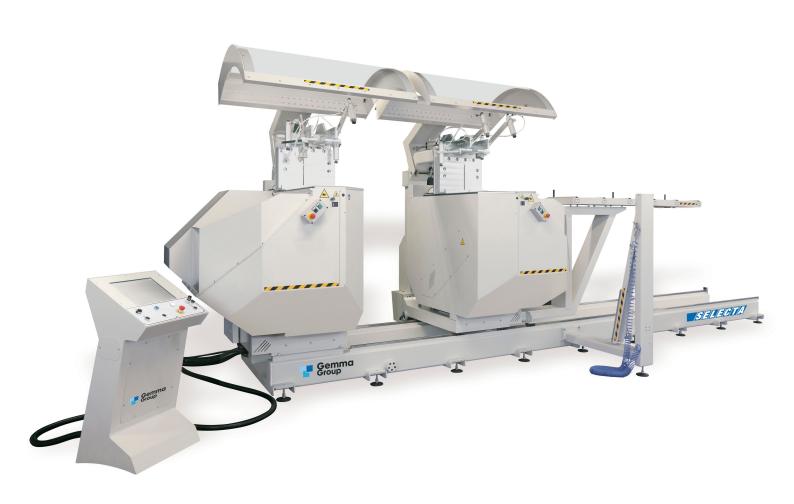

# SELECTA AL

**DOUBLE HEAD CUTTING OFF MC** 

### SELECTA AL

- Double head cutting off machine with a fixed sawing head on the left and one movable on the right side. Automatic positioning of the movable head.
- Rotation and tilting of both blades for compound cuts
- Electronic pivoting of the head inwards/outwards range 22,5° 90° 140°.
  Electronic tilting of the head range 90° 45°.
- Lubrication by micro-drop oil

- Brushless motor for axe positioning managed by servodrive.
- Numerical control with 3 positioning axes of the latest generation integrated in the function of a personal computer with 10,4" colour display TOUCH SCREEN.
- Software HICAM 2 for creating and controlling, highly ergonomic and of easiest use.
- Possibility of tele-assistance via internet. Pc with Windows 10 + wifi.

#### STANDARD EQUIPMENT

Nr. 2 TCT Saw Blades 1050mm Safe guards on the cutting area Nr. 4 Vertical pneumatic clamps Nr. 2 Horizontal clamps Micro drop oil lubrication Movable side support Pneumatic central support Air filter