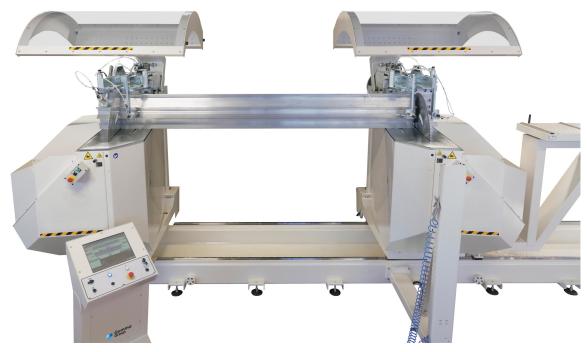

### SELECTA AL

- Double head cutting off machine with a fixed sawing head on the left and one movable on the right side. Automatic positioning of the movable head.
- Rotation and tilting of both blades for compound cuts
- Electronic pivoting of the head inwards/outwards range 22,5° 90° 140°.
  Electronic tilting of the head range 90° 45°.
- Lubrication by micro-drop oil

#### STANDARD EQUIPMENT

Nr. 2 TCT Saw Blades 1050mm Safe guards on the cutting area Nr. 4 Vertical pneumatic clamps Nr. 2 Horizontal clamps Micro drop oil lubrication Movable side support Pneumatic central support Air filter